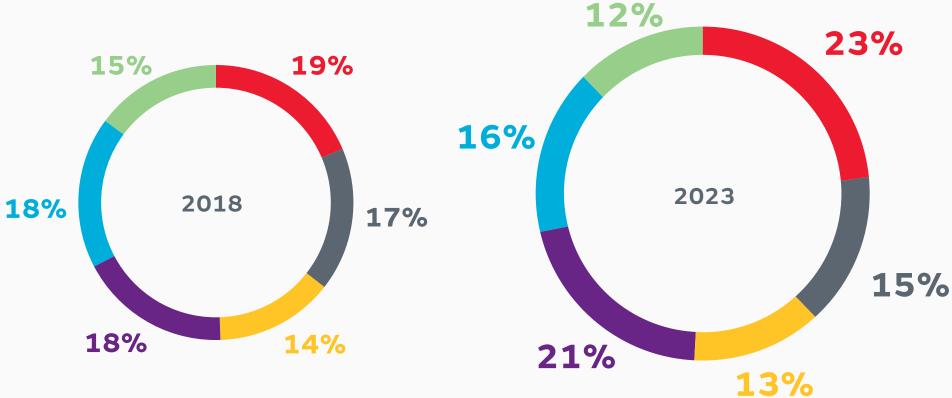

## (By Geography, 2018-2023)

**Global Smart Factory Automation Market** (By Application, 2018 - 2023)

DRIVERS

Predictive Maintenance

Asset Performance Management

**Cognitive Process and Operations** Management

Supply Chain Management Others