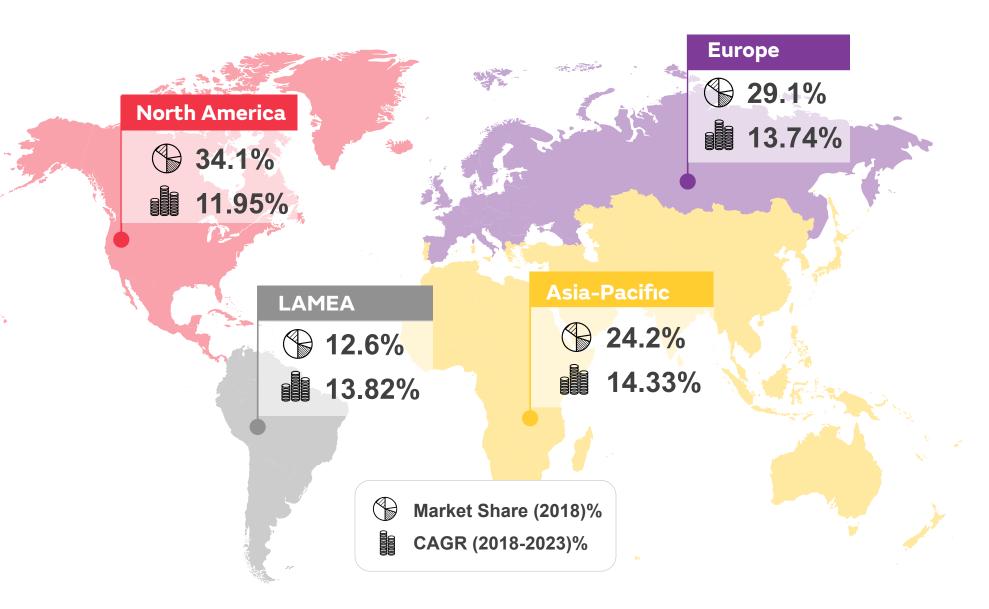

## (By Geography, 2018-2023)

**Global Smart Factory Automation Market** (By Application, 2018 - 2023)

DRIVERS

Predictive Maintenance

Asset Performance Management

**Cognitive Process and Operations** Management

Supply Chain Management Others