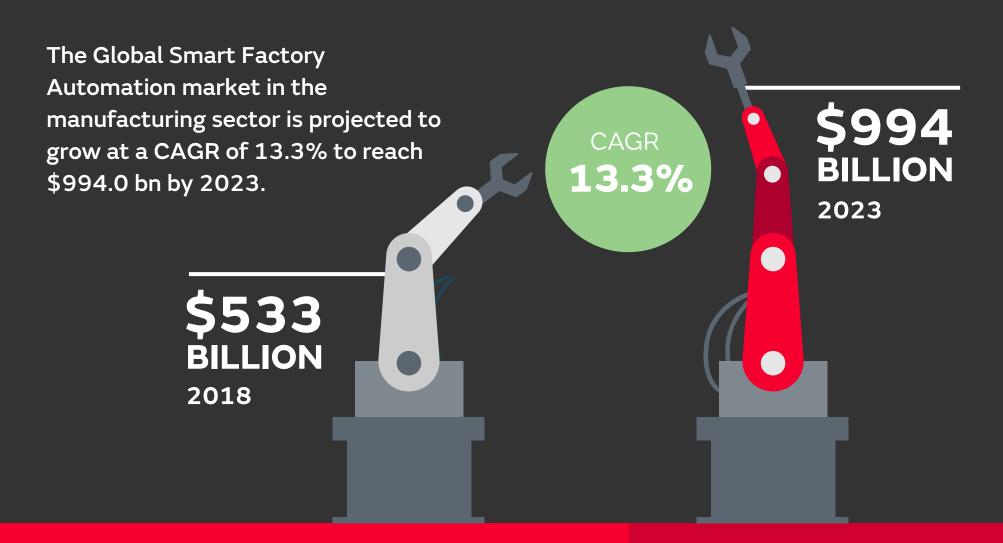

# SMART FACTORY AUTOMATION

#### RESPONSIVE, SELF-MAINTAINING, CONNECTED MANUFACTURING



On average, companies adopting Smart Factory Automation solutions are expecting cost savings between

15%-20%

The main segments in the Smart Factory Automation industry are

- Hardware
- Software
- **Services**

### **Global Smart Factory Automation Market**

## (By Geography, 2018-2023)



**Global Smart Factory Automation Market** (By Application, 2018 - 2023)





DRIVERS

Predictive Maintenance

Asset Performance Management



**Cognitive Process and Operations** Management

Supply Chain Management Others

#### Real Time Asset Monitoring

Real time asset monitoring has increased drastically specially in the manufacturing industry. The ability to instantly notify users of any safety or delivery shortcomings.

#### Low Cost of Ownership

Integration of smart sensors into industrial ma